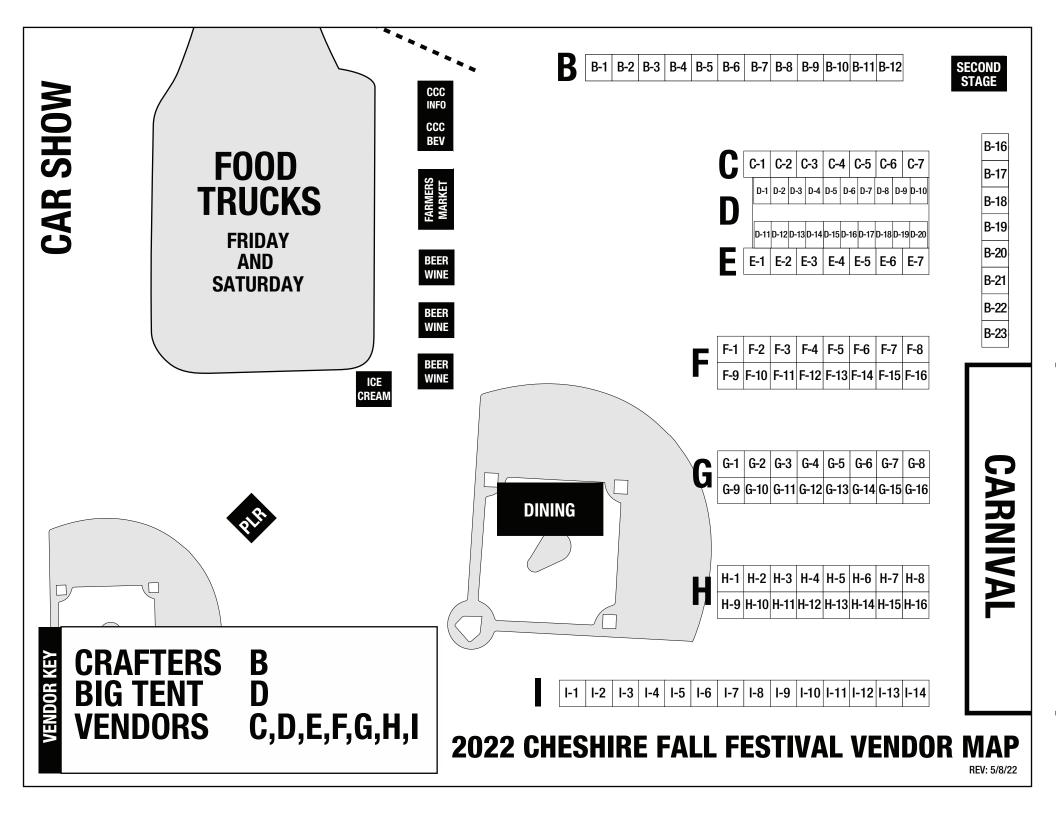

## Cheshire Fall Festival 2022 Vendor Application Bartlem Park, Cheshire, CT | Saturday September 10<sup>th</sup> 2022 | Rain-Date: Sunday September 11<sup>th</sup>, 2022

| Company Name:                                                                                                                                                                                                                                                                                                                                                                                                                                                                       |                                                                                                      |                                                                                       |                                                            |
|-------------------------------------------------------------------------------------------------------------------------------------------------------------------------------------------------------------------------------------------------------------------------------------------------------------------------------------------------------------------------------------------------------------------------------------------------------------------------------------|------------------------------------------------------------------------------------------------------|---------------------------------------------------------------------------------------|------------------------------------------------------------|
| Address:                                                                                                                                                                                                                                                                                                                                                                                                                                                                            |                                                                                                      |                                                                                       | partment/Unit                                              |
|                                                                                                                                                                                                                                                                                                                                                                                                                                                                                     |                                                                                                      | ,                                                                                     |                                                            |
| Town                                                                                                                                                                                                                                                                                                                                                                                                                                                                                |                                                                                                      | Zi                                                                                    | Code                                                       |
| Contact Name: First Name                                                                                                                                                                                                                                                                                                                                                                                                                                                            |                                                                                                      | Last Name                                                                             |                                                            |
| Phone:                                                                                                                                                                                                                                                                                                                                                                                                                                                                              |                                                                                                      | Email:                                                                                |                                                            |
| <b>OPEN FIELD –</b> Display Space: 15                                                                                                                                                                                                                                                                                                                                                                                                                                               | ' v 15' (incre:                                                                                      | ased from 12 v 12) Includ                                                             | los 1 8' tahla                                             |
| <ul> <li>□ Chamber Member (Member dues must</li> <li>□ Non-Chamber Member</li> <li>□ Additional for Premium Corner Spaces</li> <li>□ Civic and/or Non-Profit Organization Se</li> <li>□ Package Plan – Chamber Member (Spathager)</li> <li>□ Chamber Member (Member dues must</li> <li>□ Non-Chamber Member</li> <li>□ Package Plan – Chamber Member (Spathager)</li> <li>□ Package Plan – Chamber Member (Spathager)</li> <li>□ Flag Only (Flag displayed at Main Entra</li> </ul> | be paid to receiveling Non-Food ace plus flag with Space: 10') be paid to receive ace plus flag with | Items the company name displayed) to 10'. Includes 1, 8' table tive discount pricing) | \$225<br>\$350<br>\$50<br>\$190<br>\$325<br>\$325<br>\$435 |
| TENTS - You may provide your ov                                                                                                                                                                                                                                                                                                                                                                                                                                                     |                                                                                                      |                                                                                       | •                                                          |
| ☐ 10' x 10' Frame Tent (Chamber Member                                                                                                                                                                                                                                                                                                                                                                                                                                              | er) \$200 🗌                                                                                          | 10' 10' Frame Tent (Non-Cham                                                          | ber Member) \$225                                          |
| ■ Tables – 1 8' table with booth ■ Each Additional Table  BOOTH PREFRENCE: 1 <sup>st</sup> 2 <sup>nd</sup> For publicity purposes, describe items for sa                                                                                                                                                                                                                                                                                                                            | FREE<br>\$25<br>3 <sup>rd</sup>                                                                      |                                                                                       |                                                            |
| ****THE CHAMBER RESERVES THE RIGH<br>CIRCUMSTANCES (ex: extreme mud, wet f<br>As a courtesy to all vendors & staff, we<br>NO PAID RAFFLE SALES ARE ALL                                                                                                                                                                                                                                                                                                                              | field conditions,<br><del>e ask that you</del>                                                       | etc)<br><mark>not break down before 4 p.m</mark>                                      |                                                            |
| NOT AID NATTEL SALES AND ALE                                                                                                                                                                                                                                                                                                                                                                                                                                                        | OVVLD - I LL                                                                                         | AGE INITIAL                                                                           |                                                            |
|                                                                                                                                                                                                                                                                                                                                                                                                                                                                                     |                                                                                                      | Payment                                                                               |                                                            |
| Display Space                                                                                                                                                                                                                                                                                                                                                                                                                                                                       | \$                                                                                                   | METHOD OF PAYMENT                                                                     |                                                            |
| Additional Tables tables at \$25 each                                                                                                                                                                                                                                                                                                                                                                                                                                               | \$                                                                                                   | ☐ Check (payable to Chesh                                                             | ire Chamber of Commerce)                                   |
| Flag Only (Company Name Displayed)                                                                                                                                                                                                                                                                                                                                                                                                                                                  | \$                                                                                                   | Credit Card                                                                           |                                                            |
| Tent Rental                                                                                                                                                                                                                                                                                                                                                                                                                                                                         | \$                                                                                                   | Exp Date: CVV Code:                                                                   |                                                            |
| Brochure at Chamber Both                                                                                                                                                                                                                                                                                                                                                                                                                                                            | \$                                                                                                   | ,                                                                                     |                                                            |
| TOTAL                                                                                                                                                                                                                                                                                                                                                                                                                                                                               | \$                                                                                                   | Signature:                                                                            |                                                            |